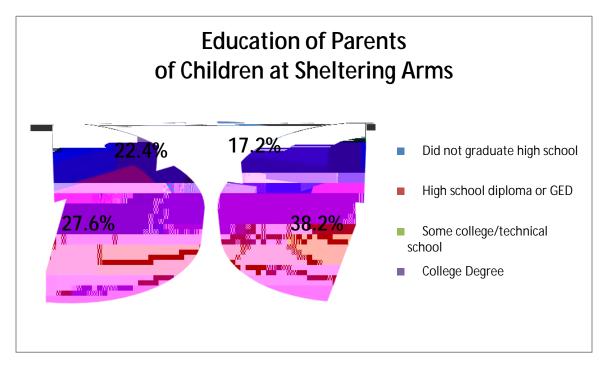

|                    |          |
| <b>bililis (5</b> 4) (pth |                 |              |                    |          |
| <del>Julija</del> n       |                 |              | u <b>jiljulj</b> i |          |
|                           |                 |              |                    |          |
| dally is the same         |                 |              |                    |          |
| the                       | littly lyterily |              |                    |          |
| <b>Fuilmi</b> tti         |                 |              |                    |          |
| il tribulfilo             |                 |              |                    |          |
| <b>Philadiphilib</b>      |                 |              |                    |          |



Figure 3Reported Education Levels of Parents of Children at Sheltering Arms

## Height Might 6 I - High the file of the f

approximately 2.6 ( =1.35) children per household or parent and the average age of the parent at first child birth was 21 ( =3.94)  $\mathbf{F}$ 

| <b>t</b> n  | <i>Ν</i> * μ |
|-------------|--------------|
| <b>1</b> 60 | 57 2.6 1.35  |
|             |              |
| <b>Aith</b> | 57 20.6 3.94 |

Table 4: Number of children/ household and age at first birth as reported by parents/guardians of children at Sheltering Arms. *N\*refers to the number of parents/guardians who responded to the question. Those who did not respond were omitted.* 



Figure 4Percentage of single parents at Sheltering Arms and the amount of support they receive in rearing their children

*