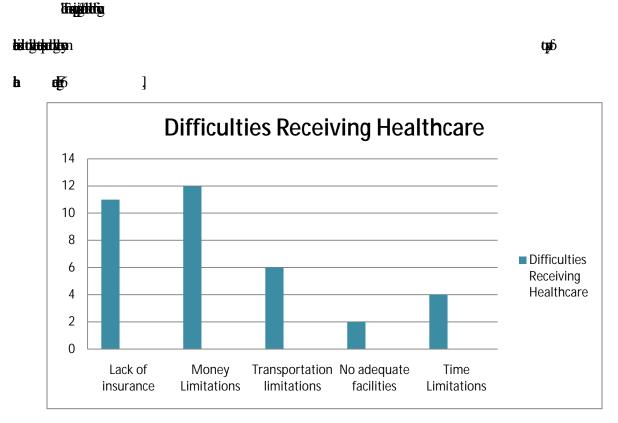

Figure 6 Reported Difficulties Receiving Healthcare by Parents of Children at Sheltering Arms

Bu White

hillphillie

india danah

| Never                  | 8  | 3 |
|------------------------|----|---|
| Watery eyes/crusty eye | es |   |
| Often                  | 2  | 3 |
| Sometimes              | 8  |   |
| Almost Never           | 6  |   |
| Never                  | В  |   |