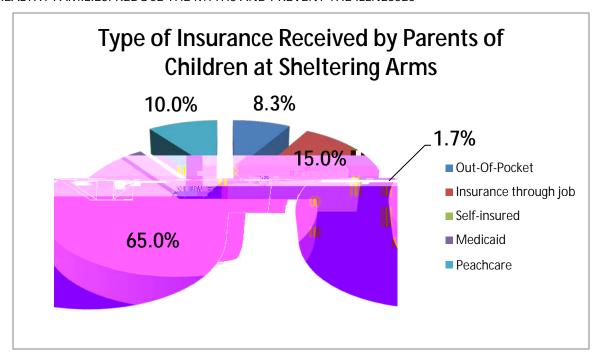

Figure 4Percentage of single parents at Sheltering Arms and the amount of support they receive in rearing their children

**bytiskit** (%) **b** (%) **b** [5 ]

Figure 5Reported source of Health Insurance by Parents at Sheltering Arms