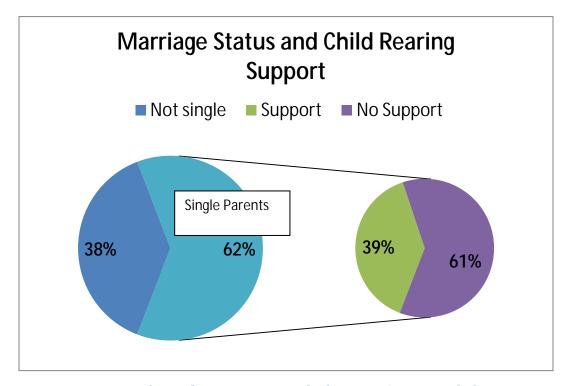

Figure 4Percentage of single parents at Sheltering Arms and the amount of support they receive in rearing their children

**bytiskit** (%) **b** (%) **b** [5 ]

Figure 5Reported source of Health Insurance by Parents at Sheltering Arms